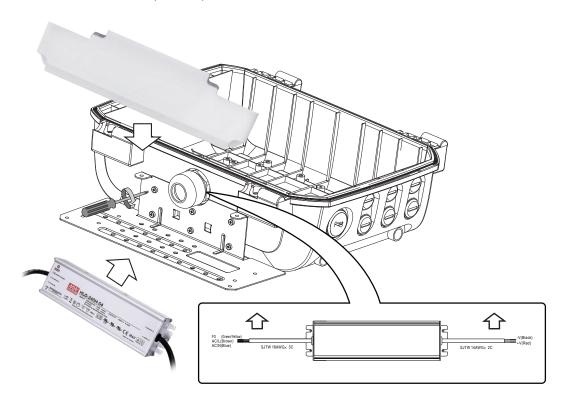

## INSTALLATION

The HLG-120H and HLG-240H power supplies can be side-mounted using an additional bracket to side of the cabinet. Secure the side bracket using 6 included screws, feed the cables through the 3/4" cable gland, and then secure the power supply to the bracket. The power supplies are weatherproof.

When finished, secure the plastic top cover.

All specifications are subject to change without noice. Copyright © 2016 VIVOTEK INC. All rights reserved.

VIVOTEK INC. 6F, No.192, Lien-Cheng Rd., Chung-Ho, New Taipei City, 235, Taiwan, R.O.C. |T: +886-2-82455282 |F: +886-2-82455532 |E: sales@vivotek.com